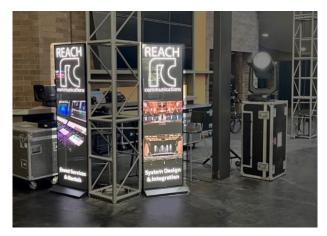

Digital Posters can be used independently, or stacked together to create a single larger screen

1 Sign: 320x1080px 2 Signs: 640x1080px 3 Signs: 960x1080px 4 Signs: 1280x1080px 5 Signs: 1600x1080px 6 Signs: 1920x1080px